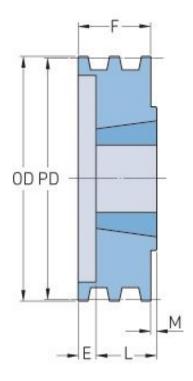

## PHP 8-3V475TB

| Pitch diameter (mm)   | 119.38   |
|-----------------------|----------|
| Pitch diameter (in)   | 4.7      |
| Outside diameter (mm) | 120.65   |
| Outside diameter (in) | 4.75     |
| Pulley type           | B-1      |
| Bushing no.           | 2517{1}  |
| Min. bore (mm)        | 19.05    |
| Min. bore (in)        | 0.75     |
| Max. bore (mm)        | 63.5     |
| Max. bore (in)        | 2.5      |
| F (in)                | 3(17/32) |
| E (in)                | 1(25/32) |
| L (in)                | 1(3/4)   |
| M (in)                | -        |
| Weight (lbs)          | 5.8      |