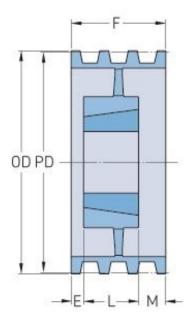

## PHP 6-8V3000TB

| Pitch diameter<br>(mm) | 756.92 |
|------------------------|--------|
| Pitch diameter (in)    | 29.8   |
| Outside diameter (mm)  | 762    |
| Outside diameter (in)  | 30     |
| Pulley type            | A-3    |
| Bushing no.            | 5050   |
| Min. bore (mm)         | 69.85  |
| Min. bore (in)         | 2.75   |
| Max. bore (mm)         | 127    |
| Max. bore (in)         | 5      |
| F (in)                 | 6(1/8) |
| E (in)                 | (1/2)  |
| L (in)                 | 5      |
| M (in)                 | 1(5/8) |
| Weight (lbs)           | 285    |