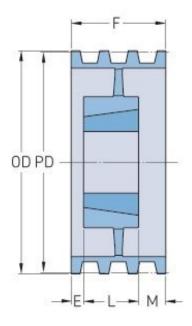

## PHP 6-8V2240TB

| Pitch diameter (mm)      | 563.88 |
|--------------------------|--------|
| Pitch diameter (in)      | 22.2   |
| Outside diameter (mm)    | 568.96 |
| Outside diameter<br>(in) | 22.4   |
| Pulley type              | A-3    |
| Bushing no.              | 4545   |
| Min. bore (mm)           | 57.15  |
| Min. bore (in)           | 2.25   |
| Max. bore (mm)           | 125.41 |
| Max. bore (in)           | 4.94   |
| F (in)                   | 6(1/8) |
| E (in)                   | (1/2)  |
| L (in)                   | 4(1/2) |
| M (in)                   | 2(1/8) |
| Weight (lbs)             | 180    |