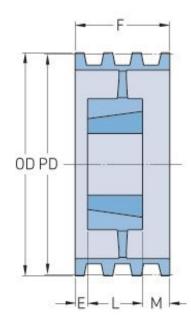

## PHP 6-8V2120TB

| Pitch diameter<br>(mm)   | 533.4  |
|--------------------------|--------|
| Pitch diameter (in)      | 21     |
| Outside diameter<br>(mm) | 538.48 |
| Outside diameter<br>(in) | 21.2   |
| Pulley type              | A-3    |
| Bushing no.              | 5050   |
| Min. bore (mm)           | 69.85  |
| Min. bore (in)           | 2.75   |
| Max. bore (mm)           | 127    |
| Max. bore (in)           | 5      |
| F (in)                   | 7(1/8) |
| E (in)                   | (1/2)  |
| L (in)                   | 5      |
| M (in)                   | 1(5/8) |
| Weight (lbs)             | 246    |