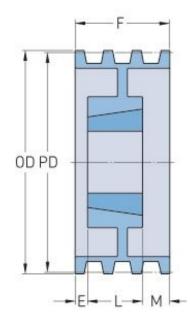

## PHP 6-8V1900TB

| Pitch diameter<br>(mm)   | 477.52 |
|--------------------------|--------|
| Pitch diameter (in)      | 18.8   |
| Outside diameter<br>(mm) | 482.6  |
| Outside diameter<br>(in) | 19     |
| Pulley type              | A-2    |
| Bushing no.              | 4545   |
| Min. bore (mm)           | 57.15  |
| Min. bore (in)           | 2.25   |
| Max. bore (mm)           | 125.41 |
| Max. bore (in)           | 4.94   |
| F (in)                   | 7(1/8) |
| E (in)                   | (1/2)  |
| L (in)                   | 4(1/2) |
| M (in)                   | 2(1/8) |
| Weight (lbs)             | 185    |