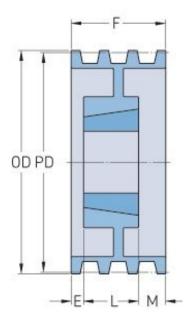

## PHP 6-8V1800TB

| Pitch diameter<br>(mm)   | 452.12 |
|--------------------------|--------|
| Pitch diameter (in)      | 17.8   |
| Outside diameter<br>(mm) | 457.2  |
| Outside diameter (in)    | 18     |
| Pulley type              | A-2    |
| Bushing no.              | 4545   |
| Min. bore (mm)           | 57.15  |
| Min. bore (in)           | 2.25   |
| Max. bore (mm)           | 125.41 |
| Max. bore (in)           | 4.94   |
| F (in)                   | 7(1/8) |
| E (in)                   | (1/2)  |
| L (in)                   | 4(1/2) |
| M (in)                   | 2(1/8) |
| Weight (lbs)             | 180    |