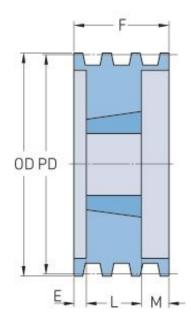

## PHP 6-8V1320TB

| Pitch diameter<br>(mm)   | 330.2  |
|--------------------------|--------|
| Pitch diameter (in)      | 13     |
| Outside diameter<br>(mm) | 335.28 |
| Outside diameter<br>(in) | 13.2   |
| Pulley type              | A-1    |
| Bushing no.              | 4040   |
| Min. bore (mm)           | 44.45  |
| Min. bore (in)           | 1.75   |
| Max. bore (mm)           | 112.7  |
| Max. bore (in)           | 4.44   |
| F (in)                   | 7(1/8) |
| E (in)                   | (1/2)  |
| L (in)                   | 4(1/2) |
| M (in)                   | 2(1/8) |
| Weight (lbs)             | 125    |