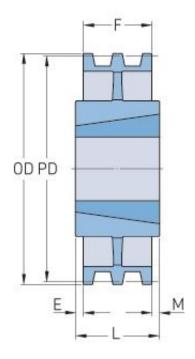

## PHP 6-3V3350TB

| Outside diameter (mm)    | 850.9     |
|--------------------------|-----------|
| Outside diameter<br>(in) | 33.5      |
| Pulley type              | C-3       |
| Bushing no.              | 3030      |
| Min. bore (mm)           | 31.75     |
| Min. bore (in)           | 1.25      |
| Max. bore (mm)           | 76.2      |
| Max. bore (in)           | 3         |
| F (in)                   | 2 (23/32) |
| E (in)                   | (9/64)    |
| K (in)                   | 849.63    |
| L (in)                   | 3         |
| M (in)                   | (9/64)    |
| Weight (lbs)             | 92        |