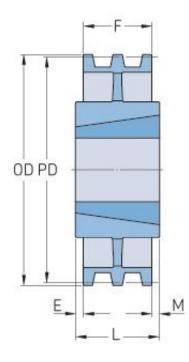

## PHP 6-3V2500TB

| Outside diameter<br>(mm) | 635       |
|--------------------------|-----------|
| Outside diameter<br>(in) | 25        |
| Pulley type              | C-3       |
| Bushing no.              | 3030      |
| Min. bore (mm)           | 31.75     |
| Min. bore (in)           | 1.25      |
| Max. bore (mm)           | 76.2      |
| Max. bore (in)           | 3         |
| F (in)                   | 2 (23/32) |
| E (in)                   | -         |
| K (in)                   | 633.73    |
| L (in)                   | 3         |
| M (in)                   | (9/32)    |
| Weight (lbs)             | 72        |
|                          |           |