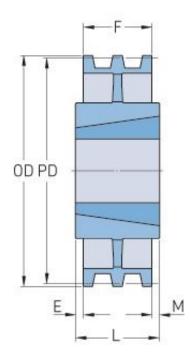

## PHP 6-3V1900TB

| Outside diameter<br>(mm) | 482.6     |
|--------------------------|-----------|
| Outside diameter<br>(in) | 19        |
| Pulley type              | C-3       |
| Bushing no.              | 3020      |
| Min. bore (mm)           | 31.75     |
| Min. bore (in)           | 1.25      |
| Max. bore (mm)           | 76.2      |
| Max. bore (in)           | 3         |
| F (in)                   | 2 (23/32) |
| E (in)                   | -         |
| K (in)                   | 481.33    |
| L (in)                   | 3         |
| M (in)                   | (9/32)    |
| Weight (lbs)             | 51        |
|                          |           |