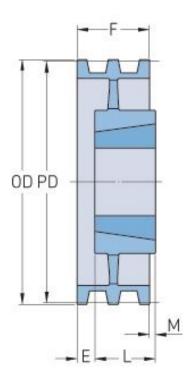

## PHP 6-3V1400TB

| Outside diameter (mm)    | 355.6     |
|--------------------------|-----------|
| Outside diameter<br>(in) | 14        |
| Pulley type              | B-3       |
| Bushing no.              | 2517      |
| Min. bore (mm)           | 19.05     |
| Min. bore (in)           | 0.75      |
| Max. bore (mm)           | 63.5      |
| Max. bore (in)           | 2.5       |
| F (in)                   | 2 (23/32) |
| E (in)                   | (7/32)    |
| K (in)                   | 354.33    |
| L (in)                   | 1(3/4)    |
| M (in)                   | (3/4)     |
| Weight (lbs)             | 41        |