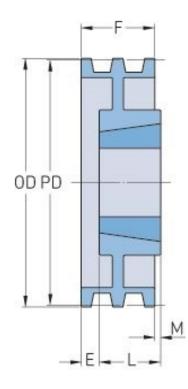

## PHP 6-3V1060TB

| Outside diameter<br>(mm) | 269.24    |
|--------------------------|-----------|
| Outside diameter<br>(in) | 10.6      |
| Pulley type              | В-2       |
| Bushing no.              | 2517      |
| Min. bore (mm)           | 19.05     |
| Min. bore (in)           | 0.75      |
| Max. bore (mm)           | 63.5      |
| Max. bore (in)           | 2.5       |
| F (in)                   | 2 (23/32) |
| E (in)                   | (31/32)   |
| K (in)                   | 267.97    |
| L (in)                   | 1(3/4)    |
| M (in)                   | -         |
| Weight (lbs)             | 29        |