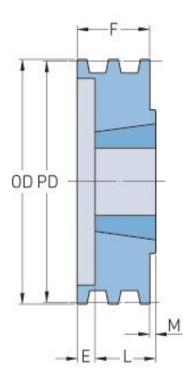

## PHP 6-3V800TB

| Outside diameter (mm) | 203.2     |
|-----------------------|-----------|
| Outside diameter (in) | 8         |
| Pulley type           | B-1       |
| Bushing no.           | 2517      |
| Min. bore (mm)        | 19.05     |
| Min. bore (in)        | 0.75      |
| Max. bore (mm)        | 63.5      |
| Max. bore (in)        | 2.5       |
| F (in)                | 2 (23/32) |
| E (in)                | (31/32)   |
| K (in)                | 201.93    |
| L (in)                | 1(3/4)    |
| M (in)                | -         |
| Weight (lbs)          | 20        |