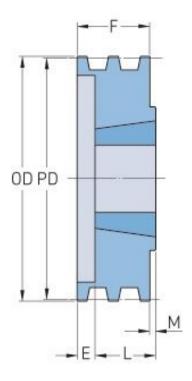

## PHP 6-3V690TB

| Outside diameter (mm)    | 175.26    |
|--------------------------|-----------|
| Outside diameter<br>(in) | 6.9       |
| Pulley type              | B-1       |
| Bushing no.              | 2517      |
| Min. bore (mm)           | 19.05     |
| Min. bore (in)           | 0.75      |
| Max. bore (mm)           | 63.5      |
| Max. bore (in)           | 2.5       |
| F (in)                   | 2 (23/32) |
| E (in)                   | (31/32)   |
| K (in)                   | 173.99    |
| L (in)                   | 1(3/4)    |
| M (in)                   | -         |
| Weight (lbs)             | 13        |