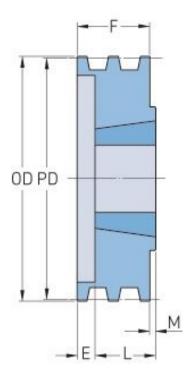

## PHP 6-3V650TB

| Outside diameter (mm) | 165.1     |
|-----------------------|-----------|
| Outside diameter (in) | 6.5       |
| Pulley type           | B-1       |
| Bushing no.           | 2517      |
| Min. bore (mm)        | 19.05     |
| Min. bore (in)        | 0.75      |
| Max. bore (mm)        | 63.5      |
| Max. bore (in)        | 2.5       |
| F (in)                | 2 (23/32) |
| E (in)                | (31/32)   |
| K (in)                | 163.83    |
| L (in)                | 1(3/4)    |
| M (in)                | -         |
| Weight (lbs)          | 12        |