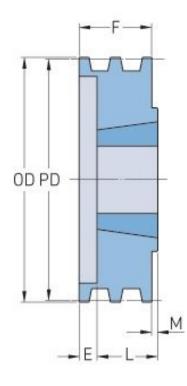

## PHP 6-3V600TB

| Outside diameter<br>(mm) | 152.4     |
|--------------------------|-----------|
| Outside diameter<br>(in) | 6         |
| Pulley type              | B-1       |
| Bushing no.              | 2517      |
| Min. bore (mm)           | 19.05     |
| Min. bore (in)           | 0.75      |
| Max. bore (mm)           | 63.5      |
| Max. bore (in)           | 2.5       |
| F (in)                   | 2 (23/32) |
| E (in)                   | (31/32)   |
| K (in)                   | 151.13    |
| L (in)                   | 1(3/4)    |
| M (in)                   | -         |
| Weight (lbs)             | 9.5       |