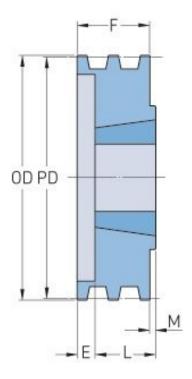

## PHP 6-3V560TB

| Outside diameter (mm)    | 142.24    |
|--------------------------|-----------|
| Outside diameter<br>(in) | 5.6       |
| Pulley type              | B-1       |
| Bushing no.              | 2517      |
| Min. bore (mm)           | 19.05     |
| Min. bore (in)           | 0.75      |
| Max. bore (mm)           | 63.5      |
| Max. bore (in)           | 2.5       |
| F (in)                   | 2 (23/32) |
| E (in)                   | (31/32)   |
| K (in)                   | 140.97    |
| L (in)                   | 1(3/4)    |
| M (in)                   | -         |
| Weight (lbs)             | 7.7       |