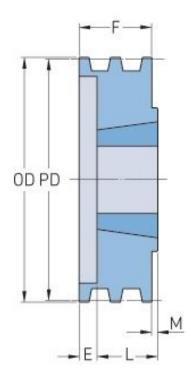

## PHP 6-3V530TB

| Outside diameter<br>(mm) | 134.62    |
|--------------------------|-----------|
| Outside diameter<br>(in) | 5.3       |
| Pulley type              | B-1       |
| Bushing no.              | 2517      |
| Min. bore (mm)           | 19.05     |
| Min. bore (in)           | 0.75      |
| Max. bore (mm)           | 63.5      |
| Max. bore (in)           | 2.5       |
| F (in)                   | 2 (23/32) |
| E (in)                   | (31/32)   |
| K (in)                   | 133.35    |
| L (in)                   | 1(3/4)    |
| M (in)                   | -         |
| Weight (lbs)             | 6.5       |