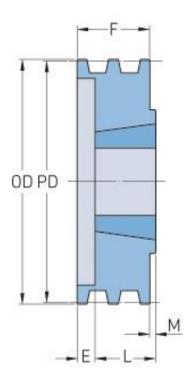

## PHP 6-3V475TB

| Outside diameter (mm)    | 120.65    |
|--------------------------|-----------|
| Outside diameter<br>(in) | 4.75      |
| Pulley type              | B-1       |
| Bushing no.              | 2517      |
| Min. bore (mm)           | 19.05     |
| Min. bore (in)           | 0.75      |
| Max. bore (mm)           | 63.5      |
| Max. bore (in)           | 2.5       |
| F (in)                   | 2 (23/32) |
| E (in)                   | (31/32)   |
| K (in)                   | 119.38    |
| L (in)                   | 1(3/4)    |
| M (in)                   | 0         |
| Weight (lbs)             | 4.4       |