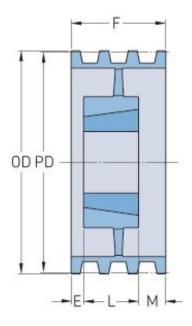

## PHP 5-8V3550TB

| Pitch diameter<br>(mm)   | 896.62 |
|--------------------------|--------|
| Pitch diameter (in)      | 35.3   |
| Outside diameter (mm)    | 901.7  |
| Outside diameter<br>(in) | 35.5   |
| Pulley type              | A-3    |
| Bushing no.              | 4545   |
| Min. bore (mm)           | 57.15  |
| Min. bore (in)           | 2.25   |
| Max. bore (mm)           | 125.41 |
| Max. bore (in)           | 4.94   |
| F (in)                   | 6      |
| L (in)                   | 4(1/2) |
| M (in)                   | 1(1/2) |
| Weight (lbs)             | 325    |