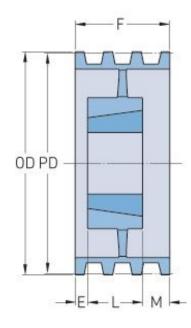

## PHP 5-8V2240TB

| Pitch diameter<br>(mm)   | 563.88 |
|--------------------------|--------|
| Pitch diameter (in)      | 22.2   |
| Outside diameter<br>(mm) | 568.96 |
| Outside diameter<br>(in) | 22.4   |
| Pulley type              | A-3    |
| Bushing no.              | 4545   |
| Min. bore (mm)           | 57.15  |
| Min. bore (in)           | 2.25   |
| Max. bore (mm)           | 125.41 |
| Max. bore (in)           | 4.94   |
| F (in)                   | 6      |
| L (in)                   | 4(1/2) |
| M (in)                   | 1(1/2) |
| Weight (lbs)             | 176    |