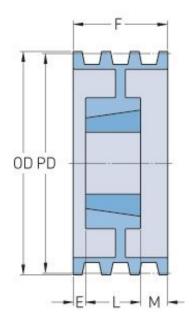

## PHP 5-8V1900TB

| Pitch diameter<br>(mm)   | 477.52 |
|--------------------------|--------|
| Pitch diameter (in)      | 18.8   |
| Outside diameter (mm)    | 482.6  |
| Outside diameter<br>(in) | 19     |
| Pulley type              | A-2    |
| Bushing no.              | 4545   |
| Min. bore (mm)           | 69.85  |
| Min. bore (in)           | 2.75   |
| Max. bore (mm)           | 125.41 |
| Max. bore (in)           | 4.94   |
| F (in)                   | 6      |
| L (in)                   | 4(1/2) |
| M (in)                   | 1(1/2) |
| Weight (lbs)             | 176    |