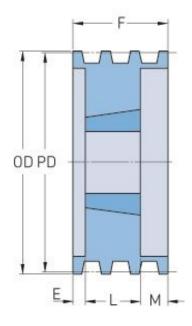

## PHP 5-8V1500TB

| Pitch diameter<br>(mm)   | 375.92 |
|--------------------------|--------|
| Pitch diameter (in)      | 14.8   |
| Outside diameter<br>(mm) | 381    |
| Outside diameter<br>(in) | 15     |
| Pulley type              | A-1    |
| Bushing no.              | 4040   |
| Min. bore (mm)           | 69.85  |
| Min. bore (in)           | 2.75   |
| Max. bore (mm)           | 125.41 |
| Max. bore (in)           | 4.94   |
| F (in)                   | 6      |
| L (in)                   | 4(1/2) |
| M (in)                   | 1(1/2) |
| Weight (lbs)             | 131    |