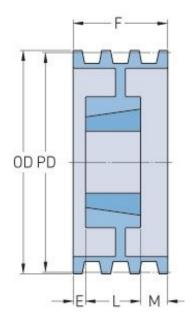

## PHP 5-5V1400TB

| Pitch diameter (mm)      | 354.33  |
|--------------------------|---------|
| Pitch diameter (in)      | 13.95   |
| Outside diameter (mm)    | 355.6   |
| Outside diameter<br>(in) | 14      |
| Pulley type              | A-2     |
| Bushing no.              | 3535{1} |
| Min. bore (mm)           | 50.8    |
| Min. bore (in)           | 2       |
| Max. bore (mm)           | 100.01  |
| Max. bore (in)           | 3.94    |
| F (in)                   | 3(3/4)  |
| E (in)                   | -       |
| L (in)                   | 3(1/2)  |
| M (in)                   | (1/4)   |
| Weight (lbs)             | 54      |