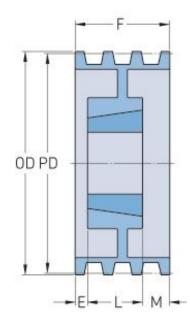

## PHP 5-5V1180TB

| Pitch diameter<br>(mm)   | 298.45 |
|--------------------------|--------|
| Pitch diameter (in)      | 11.75  |
| Outside diameter<br>(mm) | 299.72 |
| Outside diameter<br>(in) | 11.8   |
| Pulley type              | A-2    |
| Bushing no.              | 3020   |
| Min. bore (mm)           | 57.15  |
| Min. bore (in)           | 2.25   |
| Max. bore (mm)           | 76.2   |
| Max. bore (in)           | 3      |
| F (in)                   | 3(3/4) |
| E (in)                   | (1/2)  |
| L (in)                   | 2      |
| M (in)                   | 1(1/4) |
| Weight (lbs)             | 39     |