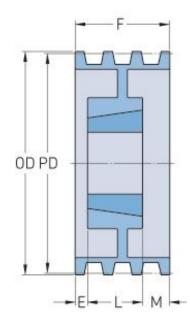

## PHP 5-5V1030TB

| Pitch diameter<br>(mm)   | 260.35 |
|--------------------------|--------|
| Pitch diameter (in)      | 10.25  |
| Outside diameter<br>(mm) | 261.62 |
| Outside diameter<br>(in) | 10.3   |
| Pulley type              | A-2    |
| Bushing no.              | 3020   |
| Min. bore (mm)           | 57.15  |
| Min. bore (in)           | 2.25   |
| Max. bore (mm)           | 76.2   |
| Max. bore (in)           | 3      |
| F (in)                   | 3(3/4) |
| E (in)                   | (1/2)  |
| L (in)                   | 2      |
| M (in)                   | 1(1/4) |
| Weight (lbs)             | 32     |