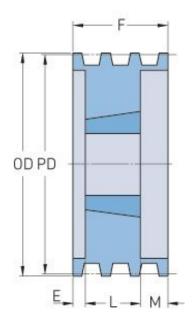

## PHP 5-5V925TB

| Pitch diameter (mm)      | 233.68 |
|--------------------------|--------|
| Pitch diameter (in)      | 9.2    |
| Outside diameter<br>(mm) | 234.95 |
| Outside diameter (in)    | 9.25   |
| Pulley type              | A-1    |
| Bushing no.              | 3020   |
| Min. bore (mm)           | 57.15  |
| Min. bore (in)           | 2.25   |
| Max. bore (mm)           | 76.2   |
| Max. bore (in)           | 3      |
| F (in)                   | 3(3/4) |
| E (in)                   | (1/2)  |
| L (in)                   | 2      |
| M (in)                   | 1(1/4) |
| Weight (lbs)             | 30     |