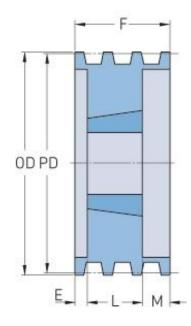

## PHP 5-5V750TB

| Pitch diameter<br>(mm)   | 189.23 |
|--------------------------|--------|
| Pitch diameter (in)      | 7.45   |
| Outside diameter<br>(mm) | 190.5  |
| Outside diameter<br>(in) | 7.5    |
| Pulley type              | A-1    |
| Bushing no.              | 3020   |
| Min. bore (mm)           | 57.15  |
| Min. bore (in)           | 2.25   |
| Max. bore (mm)           | 76.2   |
| Max. bore (in)           | 3      |
| F (in)                   | 3(3/4) |
| E (in)                   | (1/2)  |
| L (in)                   | 2      |
| M (in)                   | 1(1/4) |
| Weight (lbs)             | 18     |