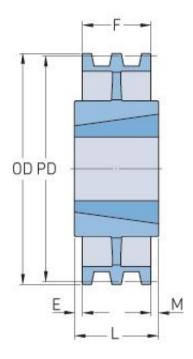

## PHP 5-3V2500TB

| Pitch diameter (mm)   | 633.73   |
|-----------------------|----------|
| Pitch diameter (in)   | 24.95    |
| Outside diameter (mm) | 635      |
| Outside diameter (in) | 25       |
| Pulley type           | C-3      |
| Bushing no.           | 3030     |
| Min. bore (mm)        | 57.15    |
| Min. bore (in)        | 2.25     |
| Max. bore (mm)        | 76.2     |
| Max. bore (in)        | 3        |
| F (in)                | 2(15/16) |
| E (in)                | -        |
| L (in)                | 3        |
| M (in)                | (11/16)  |
| Weight (lbs)          | 66       |