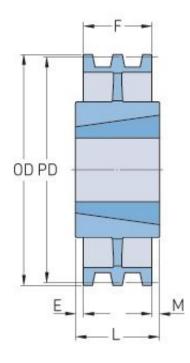

## PHP 5-3V1900TB

| Pitch diameter<br>(mm)   | 481.33   |
|--------------------------|----------|
| Pitch diameter (in)      | 18.95    |
| Outside diameter<br>(mm) | 482.6    |
| Outside diameter<br>(in) | 19       |
| Pulley type              | C-3      |
| Bushing no.              | 3030     |
| Min. bore (mm)           | 57.15    |
| Min. bore (in)           | 2.25     |
| Max. bore (mm)           | 76.2     |
| Max. bore (in)           | 3        |
| F (in)                   | 2(15/16) |
| E (in)                   | -        |
| L (in)                   | 3        |
| M (in)                   | (11/16)  |
| Weight (lbs)             | 47       |