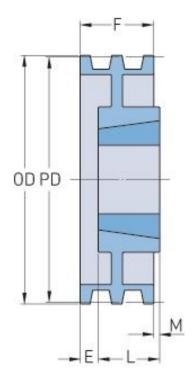

## PHP 5-3V1060TB

| Pitch diameter (mm)   | 267.97   |
|-----------------------|----------|
| Pitch diameter (in)   | 10.55    |
| Outside diameter (mm) | 269.24   |
| Outside diameter (in) | 10.6     |
| Pulley type           | B-2      |
| Bushing no.           | 2517{1}  |
| Min. bore (mm)        | 19.05    |
| Min. bore (in)        | 0.75     |
| Max. bore (mm)        | 63.5     |
| Max. bore (in)        | 2.5      |
| F (in)                | 2(15/16) |
| E (in)                | (9/16)   |
| L (in)                | 1(3/4)   |
| M (in)                | -        |
| Weight (lbs)          | 26       |