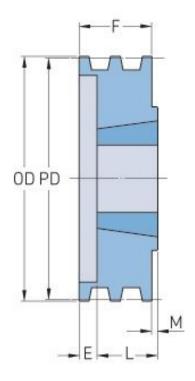

## PHP 5-3V800TB

| Pitch diameter<br>(mm)   | 201.93   |
|--------------------------|----------|
| Pitch diameter (in)      | 7.95     |
| Outside diameter (mm)    | 203.2    |
| Outside diameter<br>(in) | 8        |
| Pulley type              | B-1      |
| Bushing no.              | 2517{1}  |
| Min. bore (mm)           | 19.05    |
| Min. bore (in)           | 0.75     |
| Max. bore (mm)           | 63.5     |
| Max. bore (in)           | 2.5      |
| F (in)                   | 2(15/16) |
| E (in)                   | (9/16)   |
| L (in)                   | 1(3/4)   |
| M (in)                   | -        |
| Weight (lbs)             | 19       |