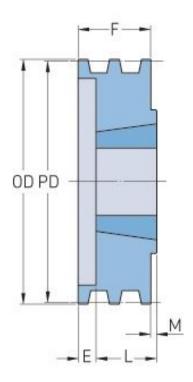

## PHP 5-3V690TB

| Pitch diameter<br>(mm) | 173.99   |
|------------------------|----------|
| Pitch diameter (in)    | 6.85     |
| Outside diameter (mm)  | 175.26   |
| Outside diameter (in)  | 6.9      |
| Pulley type            | B-1      |
| Bushing no.            | 2517{1}  |
| Min. bore (mm)         | 19.05    |
| Min. bore (in)         | 0.75     |
| Max. bore (mm)         | 63.5     |
| Max. bore (in)         | 2.5      |
| F (in)                 | 2(15/16) |
| E (in)                 | (9/16)   |
| L (in)                 | 1(3/4)   |
| M (in)                 | -        |
| Weight (lbs)           | 13       |