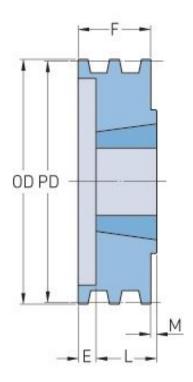

## PHP 5-3V600TB

| Pitch diameter<br>(mm) | 151.13   |
|------------------------|----------|
| Pitch diameter (in)    | 5.95     |
| Outside diameter (mm)  | 152.4    |
| Outside diameter (in)  | 6        |
| Pulley type            | B-1      |
| Bushing no.            | 2517{1}  |
| Min. bore (mm)         | 19.05    |
| Min. bore (in)         | 0.75     |
| Max. bore (mm)         | 63.5     |
| Max. bore (in)         | 2.5      |
| F (in)                 | 2(15/16) |
| E (in)                 | (9/16)   |
| L (in)                 | 1(3/4)   |
| M (in)                 | -        |
| Weight (lbs)           | 8.7      |