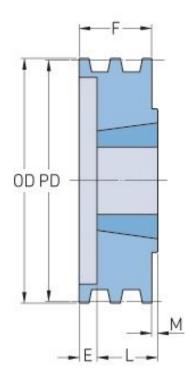

## PHP 5-3V560TB

| Pitch diameter<br>(mm)   | 140.97   |
|--------------------------|----------|
| Pitch diameter (in)      | 5.55     |
| Outside diameter<br>(mm) | 142.24   |
| Outside diameter<br>(in) | 5.6      |
| Pulley type              | B-1      |
| Bushing no.              | 2517{1}  |
| Min. bore (mm)           | 19.05    |
| Min. bore (in)           | 0.75     |
| Max. bore (mm)           | 63.5     |
| Max. bore (in)           | 2.5      |
| F (in)                   | 2(15/16) |
| E (in)                   | (9/16)   |
| L (in)                   | 1(3/4)   |
| M (in)                   | -        |
| Weight (lbs)             | 7        |
|                          |          |