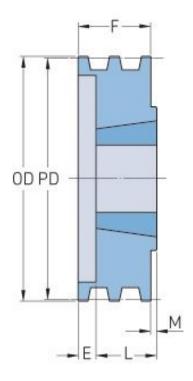

## PHP 5-3V530TB

| Pitch diameter<br>(mm) | 133.35   |
|------------------------|----------|
| Pitch diameter (in)    | 5.25     |
| Outside diameter (mm)  | 134.62   |
| Outside diameter (in)  | 5.3      |
| Pulley type            | B-1      |
| Bushing no.            | 2517{1}  |
| Min. bore (mm)         | 19.05    |
| Min. bore (in)         | 0.75     |
| Max. bore (mm)         | 63.5     |
| Max. bore (in)         | 2.5      |
| F (in)                 | 2(15/16) |
| E (in)                 | (9/16)   |
| L (in)                 | 1(3/4)   |
| M (in)                 | -        |
| Weight (lbs)           | 5.9      |