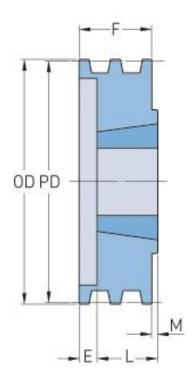

## PHP 5-3V500TB

| Pitch diameter<br>(mm)   | 125.73   |
|--------------------------|----------|
| Pitch diameter (in)      | 4.95     |
| Outside diameter (mm)    | 127      |
| Outside diameter<br>(in) | 5        |
| Pulley type              | B-1      |
| Bushing no.              | 2517{1}  |
| Min. bore (mm)           | 19.05    |
| Min. bore (in)           | 0.75     |
| Max. bore (mm)           | 63.5     |
| Max. bore (in)           | 2.5      |
| F (in)                   | 2(15/16) |
| E (in)                   | (9/16)   |
| L (in)                   | 1(3/4)   |
| M (in)                   | -        |
| Weight (lbs)             | 4.8      |