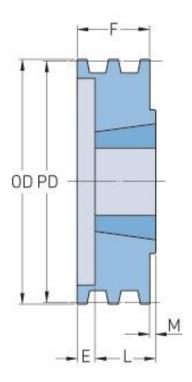

## PHP 5-3V475TB

| Pitch diameter<br>(mm) | 119.38   |
|------------------------|----------|
| Pitch diameter (in)    | 4.7      |
| Outside diameter (mm)  | 120.65   |
| Outside diameter (in)  | 4.75     |
| Pulley type            | B-1      |
| Bushing no.            | 2517{1}  |
| Min. bore (mm)         | 19.05    |
| Min. bore (in)         | 0.75     |
| Max. bore (mm)         | 63.5     |
| Max. bore (in)         | 2.5      |
| F (in)                 | 2(15/16) |
| E (in)                 | (9/16)   |
| L (in)                 | 1(3/4)   |
| M (in)                 | -        |
| Weight (lbs)           | 3.8      |