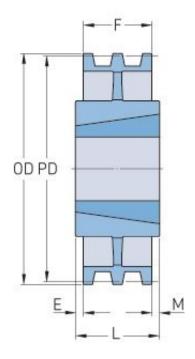

## PHP 4-8V5300TB

| Pitch diameter<br>(mm) | 1341.12 |
|------------------------|---------|
| Pitch diameter (in)    | 52.8    |
| Outside diameter (mm)  | 1346.2  |
| Outside diameter (in)  | 53      |
| Pulley type            | C-3     |
| Bushing no.            | 5050    |
| Min. bore (mm)         | 69.85   |
| Min. bore (in)         | 2.75    |
| Max. bore (mm)         | 127     |
| Max. bore (in)         | 5       |
| F (in)                 | 4(7/8)  |
| L (in)                 | 5       |
| M (in)                 | (1/8)   |
| Weight (lbs)           | 476     |