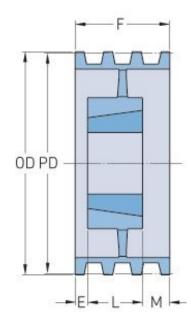

## PHP 4-8V2120TB

| Pitch diameter<br>(mm)   | 533.4  |
|--------------------------|--------|
| Pitch diameter (in)      | 21     |
| Outside diameter<br>(mm) | 538.48 |
| Outside diameter<br>(in) | 21.2   |
| Pulley type              | A-3    |
| Bushing no.              | 4545   |
| Min. bore (mm)           | 57.15  |
| Min. bore (in)           | 2.25   |
| Max. bore (mm)           | 125.41 |
| Max. bore (in)           | 4.94   |
| F (in)                   | 4(7/8) |
| L (in)                   | 4(1/2) |
| M (in)                   | (3/8)  |
| Weight (lbs)             | 146    |