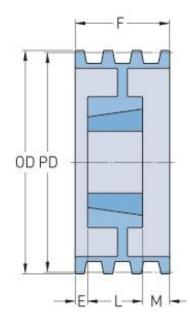

## PHP 4-8V1900TB

| Pitch diameter<br>(mm)   | 477.52 |
|--------------------------|--------|
| Pitch diameter (in)      | 18.8   |
| Outside diameter<br>(mm) | 482.6  |
| Outside diameter<br>(in) | 19     |
| Pulley type              | A-2    |
| Bushing no.              | 4040   |
| Min. bore (mm)           | 69.85  |
| Min. bore (in)           | 2.75   |
| Max. bore (mm)           | 125.41 |
| Max. bore (in)           | 4.94   |
| F (in)                   | 4(7/8) |
| L (in)                   | 4(1/2) |
| M (in)                   | (3/8)  |
| Weight (lbs)             | 161    |
|                          |        |