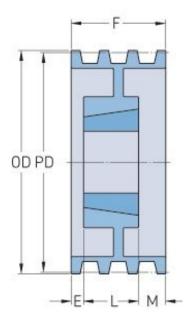

## PHP 4-8V1700TB

| Pitch diameter<br>(mm)   | 426.72 |
|--------------------------|--------|
| Pitch diameter (in)      | 16.8   |
| Outside diameter (mm)    | 431.8  |
| Outside diameter<br>(in) | 17     |
| Pulley type              | A-2    |
| Bushing no.              | 4040   |
| Min. bore (mm)           | 69.85  |
| Min. bore (in)           | 2.75   |
| Max. bore (mm)           | 125.41 |
| Max. bore (in)           | 4.94   |
| F (in)                   | 4(7/8) |
| L (in)                   | 4(1/2) |
| M (in)                   | (3/8)  |
| Weight (lbs)             | 136    |