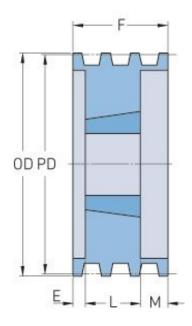

## PHP 4-8V1250TB

| Pitch diameter<br>(mm)   | 312.42 |
|--------------------------|--------|
| Pitch diameter (in)      | 12.3   |
| Outside diameter<br>(mm) | 317.5  |
| Outside diameter (in)    | 12.5   |
| Pulley type              | A-1    |
| Bushing no.              | 4040   |
| Min. bore (mm)           | 69.85  |
| Min. bore (in)           | 2.75   |
| Max. bore (mm)           | 112.71 |
| Max. bore (in)           | 4.44   |
| F (in)                   | 4(7/8) |
| L (in)                   | 4      |
| M (in)                   | (7/8)  |
| Weight (lbs)             | 92     |