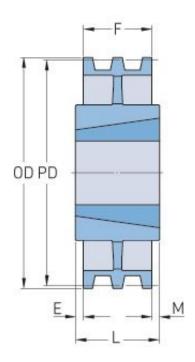

## PHP 4-5V2800TB

| Pitch diameter (mm)   | 709.93   |
|-----------------------|----------|
| Pitch diameter (in)   | 27.95    |
| Outside diameter (mm) | 711.2    |
| Outside diameter (in) | 28       |
| Pulley type           | C-3      |
| Bushing no.           | 3535{1}  |
| Min. bore (mm)        | 50.8     |
| Min. bore (in)        | 2        |
| Max. bore (mm)        | 100.01   |
| Max. bore (in)        | 3.94     |
| F (in)                | 3 (1/16) |
| E (in)                | -        |
| L (in)                | 3(1/2)   |
| M (in)                | (7/16)   |
| Weight (lbs)          | 103      |