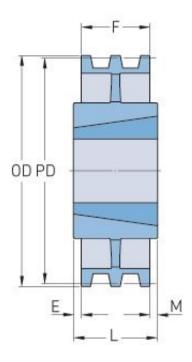

## PHP 4-5V1600TB

| Pitch diameter<br>(mm) | 405.13   |
|------------------------|----------|
| Pitch diameter (in)    | 15.95    |
| Outside diameter (mm)  | 406.4    |
| Outside diameter (in)  | 16       |
| Pulley type            | C-3      |
| Bushing no.            | 3535{1}  |
| Min. bore (mm)         | 50.8     |
| Min. bore (in)         | 2        |
| Max. bore (mm)         | 100.01   |
| Max. bore (in)         | 3.94     |
| F (in)                 | 3 (1/16) |
| E (in)                 | -        |
| L (in)                 | 3(1/2)   |
| M (in)                 | (7/16)   |
| Weight (lbs)           | 53       |