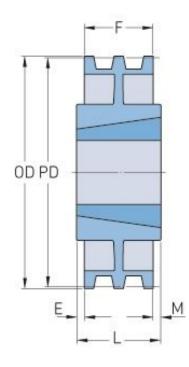

## PHP 4-5V1400TB

| Pitch diameter      | 354.33   |
|---------------------|----------|
| (mm)                | 12.05    |
| Pitch diameter (in) | 13.95    |
| Outside diameter    | 355.6    |
| (mm)                |          |
| Outside diameter    | 14       |
| (in)                |          |
| Pulley type         | C-2      |
| Bushing no.         | 3535{1}  |
| Min. bore (mm)      | 50.8     |
| Min. bore (in)      | 2        |
| Max. bore (mm)      | 100.01   |
| Max. bore (in)      | 3.94     |
| F (in)              | 3 (1/16) |
| E (in)              | -        |
| L (in)              | 3(1/2)   |
| M (in)              | (7/16)   |
| Weight (lbs)        | 48       |