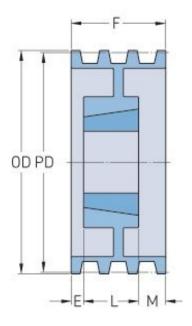

## PHP 4-5V1250TB

| Pitch diameter (mm)   | 316.23   |
|-----------------------|----------|
| Pitch diameter (in)   | 12.45    |
| Outside diameter (mm) | 317.5    |
| Outside diameter (in) | 12.5     |
| Pulley type           | A-2      |
| Bushing no.           | 3020     |
| Min. bore (mm)        | 57.15    |
| Min. bore (in)        | 2.25     |
| Max. bore (mm)        | 76.2     |
| Max. bore (in)        | 3        |
| F (in)                | 3 (1/16) |
| E (in)                | -        |
| L (in)                | 3        |
| M (in)                | (1/16)   |
| Weight (lbs)          | 40       |