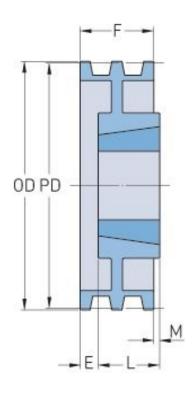

## PHP 4-5V900TB

| Pitch diameter<br>(mm) | 227.33   |
|------------------------|----------|
| Pitch diameter (in)    | 8.95     |
| Outside diameter (mm)  | 228.6    |
| Outside diameter (in)  | 9        |
| Pulley type            | B-2      |
| Bushing no.            | 2517{1}  |
| Min. bore (mm)         | 19.05    |
| Min. bore (in)         | 0.75     |
| Max. bore (mm)         | 63.5     |
| Max. bore (in)         | 2.5      |
| F (in)                 | 3 (1/16) |
| E (in)                 | 1(5/16)  |
| L (in)                 | 1(3/4)   |
| M (in)                 | -        |
| Weight (lbs)           | 22       |