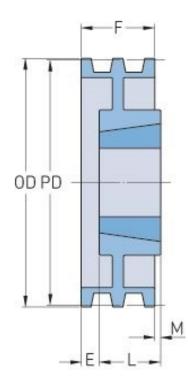

## PHP 4-5V850TB

| Pitch diameter<br>(mm)   | 214.63   |
|--------------------------|----------|
| Pitch diameter (in)      | 8.45     |
| Outside diameter<br>(mm) | 215.9    |
| Outside diameter<br>(in) | 8.5      |
| Pulley type              | B-2      |
| Bushing no.              | 2517{1}  |
| Min. bore (mm)           | 19.05    |
| Min. bore (in)           | 0.75     |
| Max. bore (mm)           | 63.5     |
| Max. bore (in)           | 2.5      |
| F (in)                   | 3 (1/16) |
| E (in)                   | 1(5/16)  |
| L (in)                   | 1(3/4)   |
| M (in)                   | -        |
| Weight (lbs)             | 20       |
|                          |          |