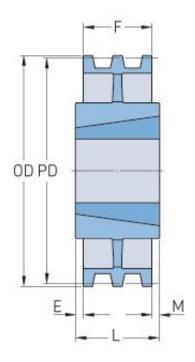

## PHP 4-3V3350TB

| Pitch diameter (mm)      | 849.63   |
|--------------------------|----------|
| Pitch diameter (in)      | 33.45    |
| Outside diameter (mm)    | 850.9    |
| Outside diameter<br>(in) | 33.5     |
| Pulley type              | C-3      |
| Bushing no.              | 3030     |
| Min. bore (mm)           | 57.15    |
| Min. bore (in)           | 2.25     |
| Max. bore (mm)           | 76.2     |
| Max. bore (in)           | 3        |
| F (in)                   | 1(29/32) |
| E (in)                   | (35/64)  |
| L (in)                   | 3        |
| M (in)                   | (35/64)  |
| Weight (lbs)             | 81       |